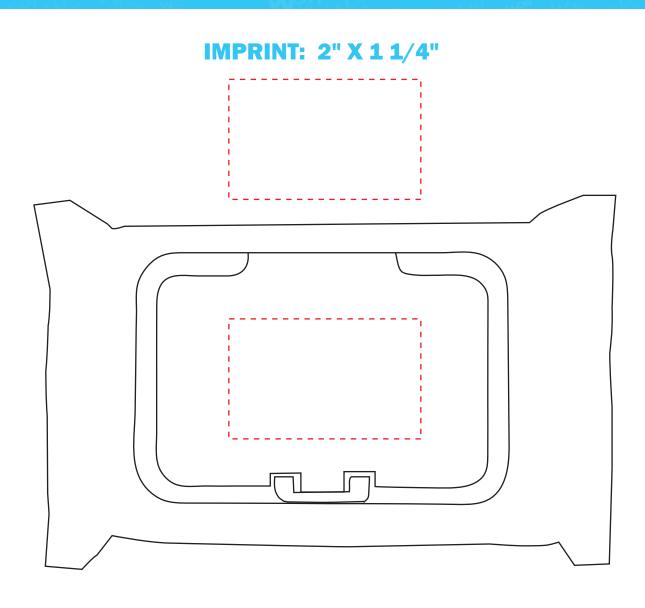

## **VIECO Inc. - Promotionchoice.com**

**Proof Sheet - Sanitizer Hand Wipes** 

**IMPRINT AREA: 2" x 1 1/4"** 

| S | С | a | le | 90 | p | rc | )[ |  | )ľ | ti | 0 | n | а | У |
|---|---|---|----|----|---|----|----|--|----|----|---|---|---|---|
|   |   |   |    |    |   |    |    |  |    |    |   |   |   |   |
| Ó |   | N | С  | Н  |   |    |    |  |    |    |   |   |   | 1 |